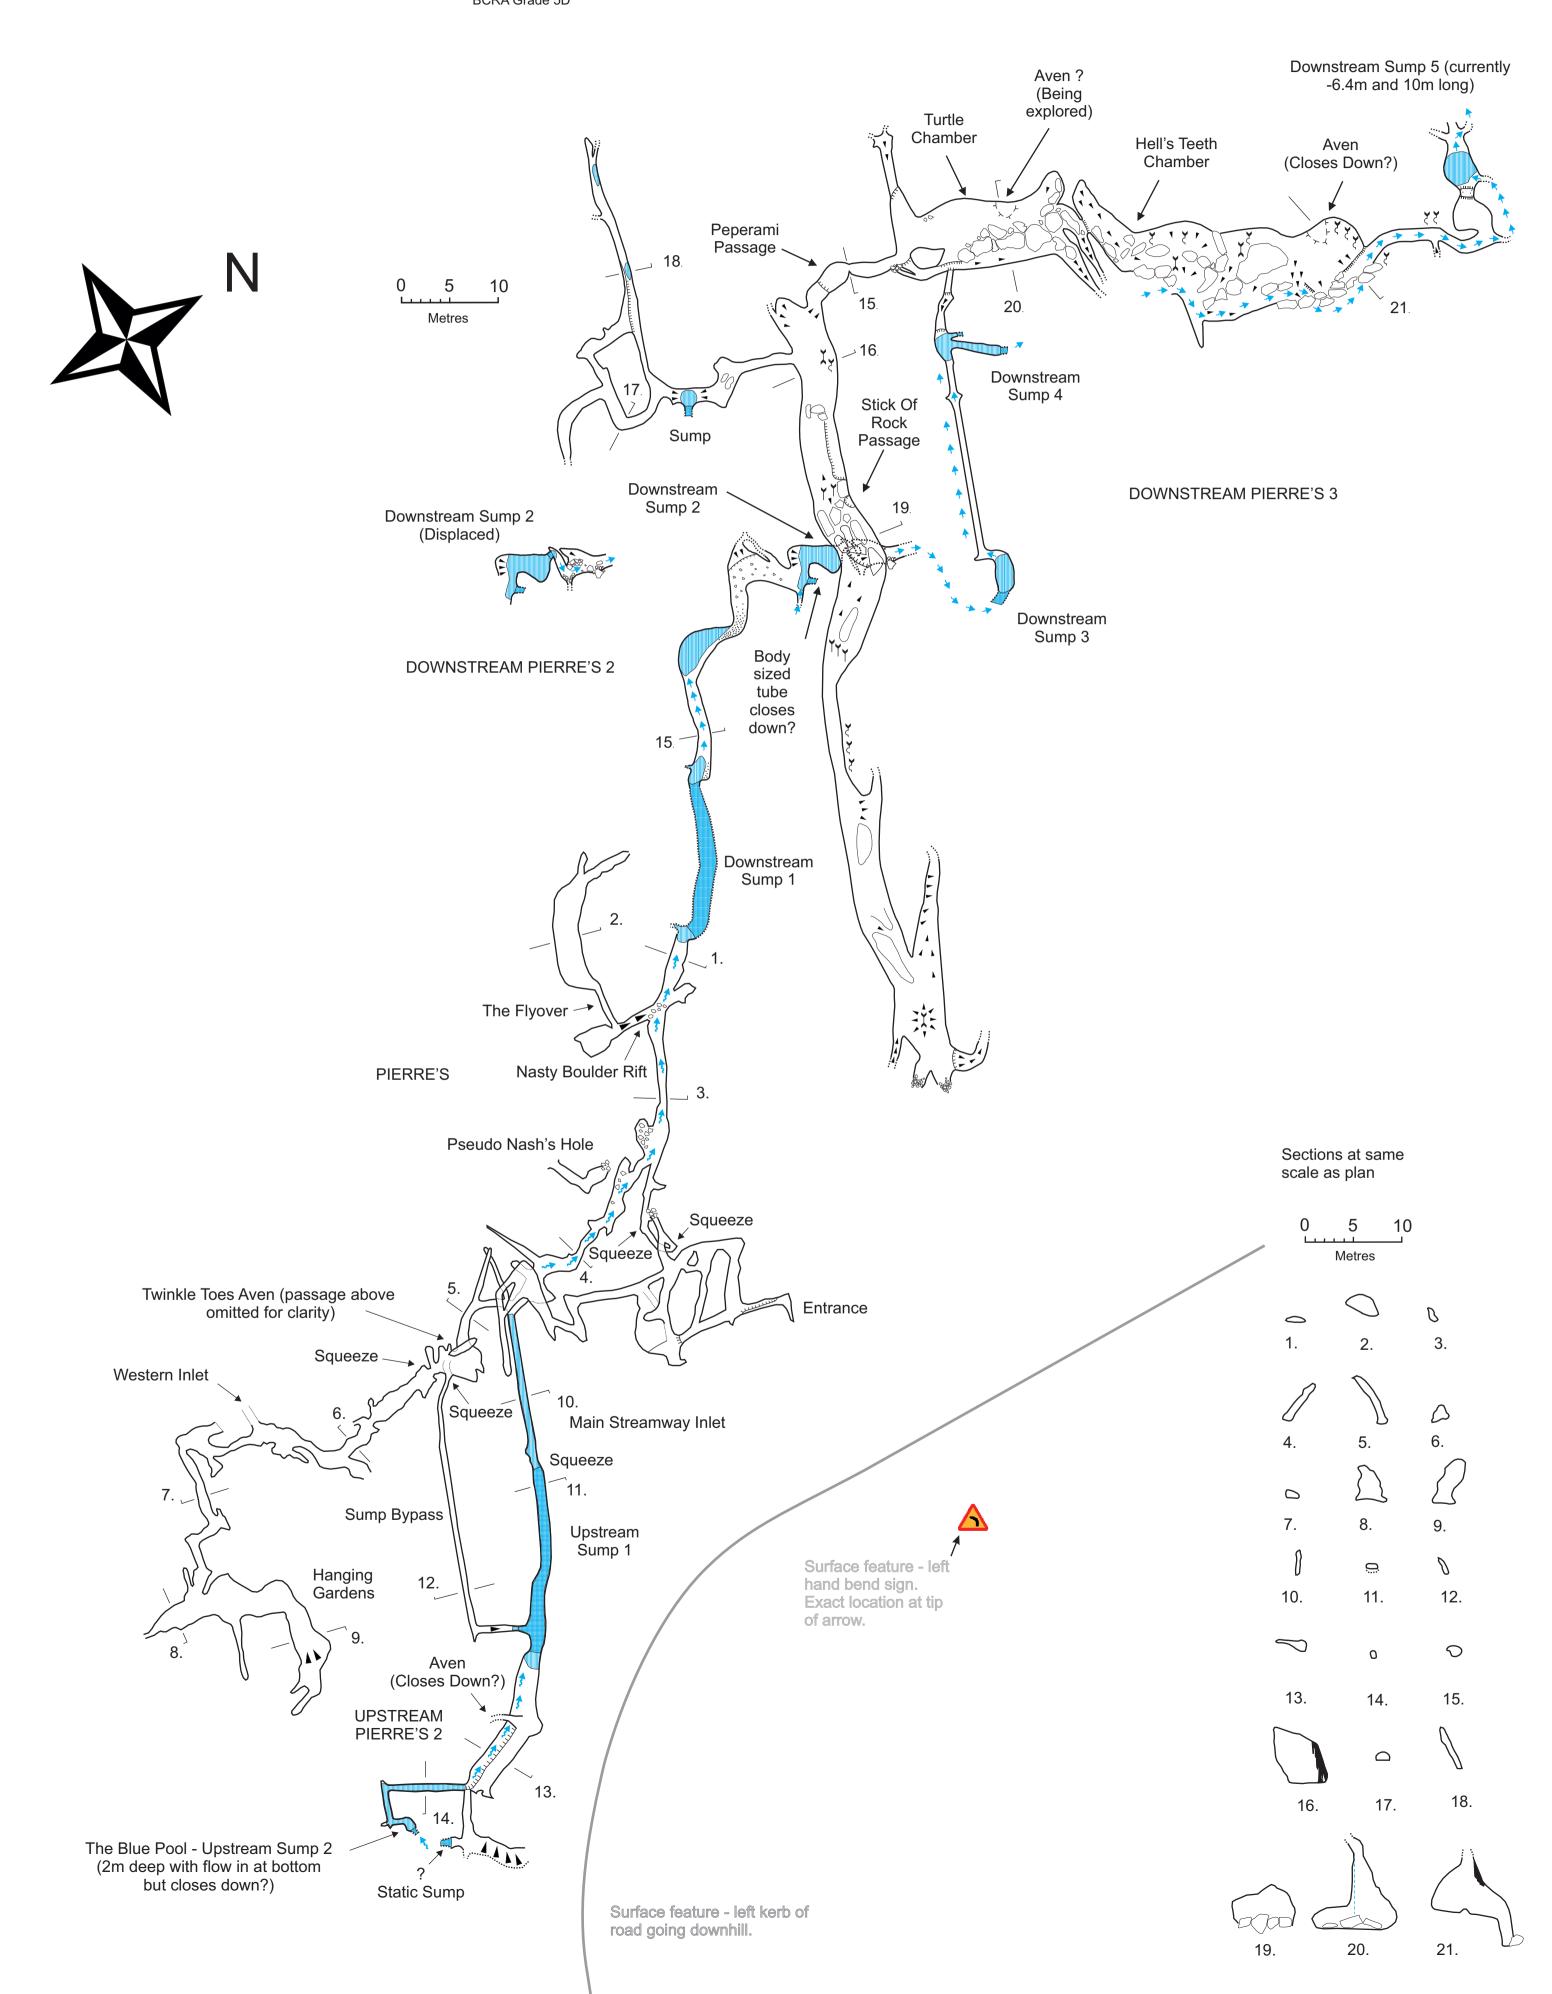

## Pierre's Pot (Downstream) Burrington Combe NGR ST 4763 5837

Original Pierre's survey drawn By G Mullan based on work by P Moody, A Moody, J N Cordingley, S B Cottle, C D Owen, A Atkinson and other members of University Of Bristol Spelaeological Society as published Proc Univ. Bristol Spelaeol.Soc 1998 21(2) 189-191 With thanks to all of the above. Redrawn and extensions added by C Cohen and K Hilton Nov 2010

BCRA Grade 5D

Pierres 2 surveyed and drawn by C Cohen and K Hilton May 2011 onwards with help from Clive Westlake, Graham Mullan, Mike Thomas, John Beal, Brian Prewer, Jonathan Williams, Charlotte Hilton, Mirek Kopertowski

BCRA Grade 5D